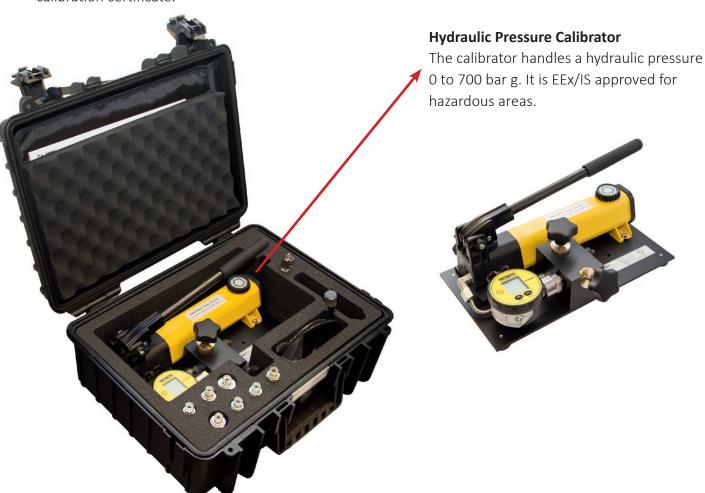

The Calibration Case is available in different sizes to better cater to the specific need of your vessel. The instruments are supplied in rugged cases to easily store and protect the gear. A user manual and a variety of necessary fittings are included to carry out on board tests and calibrations.