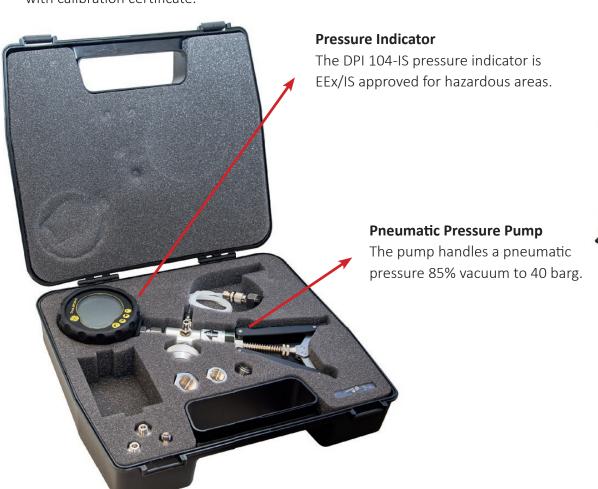

The Calibration Case is available in different sizes to better cater to the specific need of your vessel. The instruments are supplied in rugged cases to easily store and protect the gear. A user manual and a variety of necessary fittings are included to carry out on board tests and calibrations.

## **Certificates**

The instruments are supplied with calibration certificate.