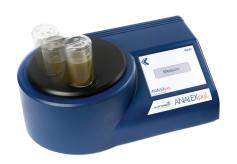

## ANALEXpqL

PQ® Technology Ferrous Debris Monitor

The ANALEXpqL ferrous debris monitor provides the most accurate means of detecting and measuring ferrous wear debris in lubricating oils, hydraulic oils and greases.