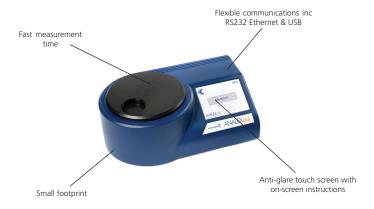

## **Benefits**

- ✓ Your customer's risks reduced Wear debris measured, irrespective of particle size and distribution.
- Your customer's confidence increased Established, trusted PQ Index and improved accuracy and reliability.
- ✓ Your laboratory's sample capacity increased -Measurement time more than halved, sample ID entry simplified and device footprint reduced.
- ✓ Your laboratory's uptime increased Improved reliability and durability
- Simple to integrate into your processes Sample container flexibility
- Easy to upgrade to these benefits Backwards data compatibility
- ✓ **Designed to fit into your laboratory's systems** PC and Ethernet Connectivity and 4 x USB Ports