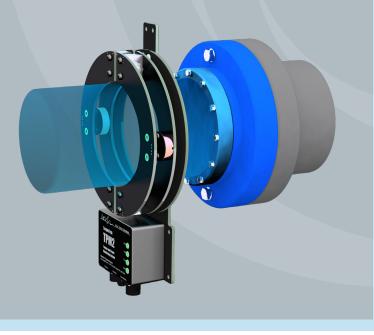

amendments to the MARPOL Annex VI convention. The purpose of a shaft power limiter is to ensure that the ship operates within its EEXI limits and does not exceed its calculated maximum power output.

We can help you manage your EEXI with EDIT ECO8 ShaPoLi, the only shaft power limiter with 5 type approvals that limit the power output of a ship's propulsion system to a maximum level that is determined by its Energy Efficiency Existing Ship Index (EEXI) value.

#### Want to learn more? Please contact us.

Insatech A/S Naestvedvej 73C DK-4720 Praestoe

Tel. +45 5537 2095 marine@insatech.com www.insatechmarine.com

#### For more information, please contact

Tine Kaalund Jensen, Global Key Account Manager +45 2761 4562 Tine.Jensen@insatech.com







### Binsfeld TorqueTrak TPM2 Torque Meter



## Insatech ShaftTRQ Torque Meter