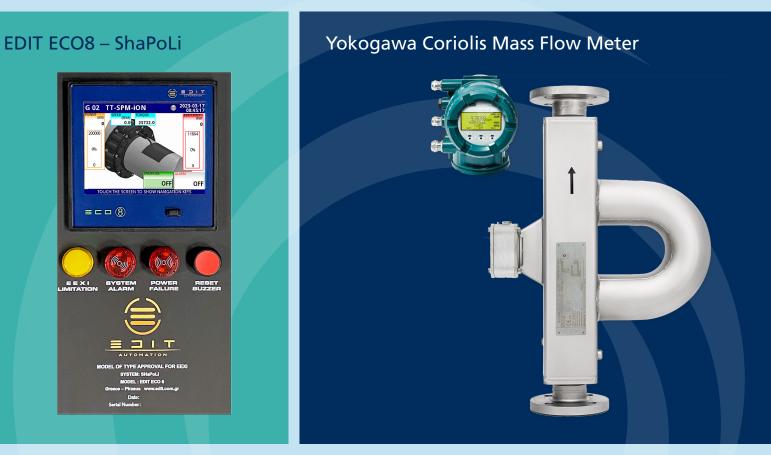

#### Meet EEXI Regulations With a Shaft Power Limiter!

Shaft power limiters are required for ships that are subject to the EEXI regulations under the International Maritime Organization's (IMO) amendments to the MARPOL Annex VI convention. The purpose of a shaft power limiter is to ensure that the ship operates within its EEXI limits and does not exceed its calculated maximum power output.

We can help you manage your EEXI with EDIT ECO8 ShaPoLi, the only shaft power limiter with 5 type approvals that limit the power output of a ship's propulsion system to a maximum level that is determined by its Energy Efficiency Existing Ship Index (EEXI) value.