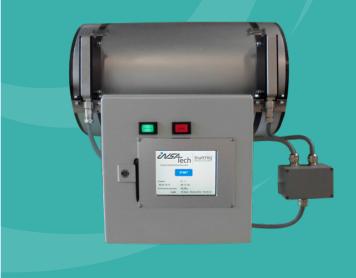

nvention. The purpose of a shaft power limiter is to ensure that the ship operates within its EEXI limits and does not exceed its calculated maximum power output.

We can help you manage your EEXI with EDIT ECO8 ShaPoLi, the only shaft power limiter with 5 type approvals that limit the power output of a ship's propulsion system to a maximum level that is determined by its Energy Efficiency Existing Ship Index (EEXI) value.

#### Want to learn more? Please contact us.

Insatech A/S Naestvedvej 73C DK-4720 Praestoe

Tel. +45 5537 2095 marine@insatech.com www.insatechmarine.com

#### For more information, please contact

Tine Kaalund Jensen, Global Key Account Manager +45 2761 4562 Tine.Jensen@insatech.com







### Binsfeld TorqueTrak TPM2 Torque Meter



## Insatech ShaftTRQ Torque Meter