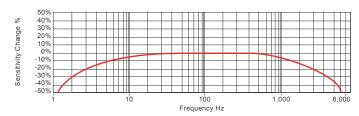

Water, Pharmaceutical





## **Technical Performance**

#### Mechanical

Case Material Stainless Steel Sensing Element/Construction PZT/Shear Mounting Torque 8Nm Mounting Bolt Provided see: 'How To Order' table x 30mm long 185gms (nominal) see: www.IKMinstrutek.no for options Screened Cable Assembly Connector VS-AA004 - non-booted VS-AA053 or VS-0054 - booted Mounting Threads see: 'How To Order' table

#### Electrical

Current Output 4-20mA DC proportional to Velocity Range
Supply Voltage 15-30 Volts DC (for 4-20mA)
Settling Time 1 second
Output Impedance Loop Resistance 600 Ohms max. at 24 Volts
Case Isolation >108 Ohms at 500 Volts

#### Environmental

 Operating Temperature Range
 -25 to 90°C

 Sealing
 IP68

 Maximum Shock
 5000g

 EMC
 EN61326-1:2013

### Typical Frequency Response



#### **Applications**

Fans, Motors, Pumps, Compressors, Centrifuges, Conveyors, Air Handlers, Gearboxes, Rolls, Dryers, Presses, Cooling, VAC, Spindles, Machine Tooling, Process Equipment

Vibration sensor should be firmly fixed to a flat surface (spot face surface may be needed to be produced and cable anchored to sensor body.)



#### How To Order