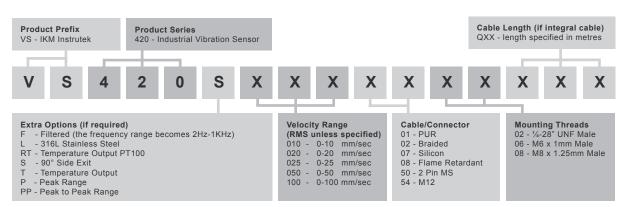

booted Mounting Threads see: 'How To Order' table

#### Electrical

Current Output 4-20mA DC proportional to Velocity Range
Supply Voltage 15-30 Volts DC (for 4-20mA)
Settling Time 1 second
Output Impedance Loop Resistance 600 Ohms max. at 24 Volts
Case Isolation >108 Ohms at 500 Volts

#### Environmental

 Operating Temperature Range
 -25 to 90°C

 Sealing
 IP68

 Maximum Shock
 5000g

 EMC
 EN61326-1:2013

### Typical Frequency Response



#### **Applications**

Fans, Motors, Pumps, Compressors, Centrifuges, Conveyors, Air Handlers, Gearboxes, Rolls, Dryers, Presses, Cooling, VAC, Spindles, Machine Tooling, Process Equipment

Vibration sensor should be firmly fixed to a flat surface (spot face surface may be needed to be produced and cable anchored to sensor body.)



#### How To Order