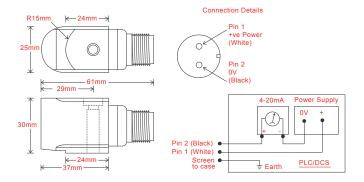

#### Mechanical

Case Material Stainless Steel Sensing Element/Construction PZT/Shear Mounting Torque 8Nm Mounting Bolt Provided see: 'How To Order' table x 30mm long 185gms (nominal) see: www.IKMinstrutek.no for options Screened Cable Assembly Connector VS-AA004 - non-booted VS-AA053 or VS-0054 - booted Mounting Threads see: 'How To Order' table

#### Electrical

Current Output 4-20mA DC proportional to Velocity Range
Supply Voltage 15-30 Volts DC (for 4-20mA)
Settling Time 1 second
Output Impedance Loop Resistance 600 Ohms max. at 24 Volts
Case Isolation >108 Ohms at 500 Volts